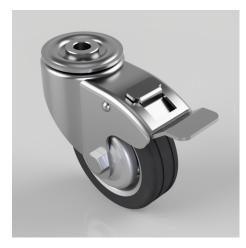

## Pressed Steel Bolt Hole Swivel Castor Brake 75mm 40kg Load

## Product code: 75RMBBH10SWB

Pressed steel swivel castor with a bolt hole fixing fitted with black rubber tyre on pressed steel centred wheel with a roller bearing bore with brake. Wheel diameter 75mm, tread width 22mm, overall height 95mm, bolt hole 10mm. Load capacity 40kg.

| Diameter (mm)            | 75                                     |
|--------------------------|----------------------------------------|
| Fixing Option            | Bolt Hole                              |
| Castor Type              | Swivel with Total Lock Brake           |
| Height (mm)              | 95                                     |
| Bearing Type             | Roller                                 |
| Wheel Material           | Rubber on Steel                        |
| To Suit Fixing Bolt (mm) | 10                                     |
| Tread (mm)               | 22                                     |
| Load Capacity (kg)       | 40                                     |
| Swivel Radius (mm)       | 65                                     |
| Colour / Shore Hardness  | Black Rubber on Steel Rim / 85 Shore A |
| Fork Thickness (mm)      | 2                                      |
| Temperature Resistance   | -20 °C TO +60 °C                       |
| Head Dia (mm)            | 48                                     |