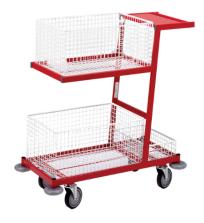

## **Post Room Trolley**

## Product code: BEPRT003

Our 200kg rated post room trolley fitted with dual mesh baskets 600mm x 400mm and complete with a 300mm depth. The trolley is fitted with 125mm swivel castors for full directional movement and also comes with corner buffers to protect not only the trolley itself but other product that the trolley comes into contact with.

| Basket Size (L x W x H)  | 600 x 400 x 300 (x2) 400 x 250 x 110 (x1) |
|--------------------------|-------------------------------------------|
| Overall Size (L x W x H) | 1020 x 525 x 1040                         |
| Castors                  | 125mm rubber tyre (all swivel)            |
| Load capacity            | 200kg                                     |