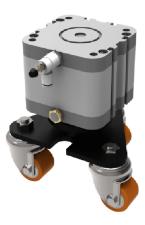

## Polyurethane Swivel Castor Ezeelift Lifting System 750kg Load

## Product code: EZK35PTBJ

Ezeelift Pneumatic Lifting System including 4 x 35mm Triple Swivel cylinder skates, Flow controls, Manifold, Operating Switch, Co2 Regulator and 25mtrs of tubing. Height retracted 174mm, Height extended 199mm, Load capacity 750kg.

| Wheel Material           | Polyurethane on Steel                         |
|--------------------------|-----------------------------------------------|
| Fixing Option            | Direct to Cylinder fixing                     |
| Castor Type              | Swivel                                        |
| Diameter (mm)            | 35                                            |
| Load Capacity (kg)       | 750                                           |
| Bearing Type             | Ball                                          |
| To Suit Fixing Bolt (mm) | 10                                            |
| Height (mm)              | 174, 199                                      |
| Tread (mm)               | 28                                            |
| Plate Size (mm)          | 95.5 x 95.5                                   |
| Colour / Shore Hardness  | Orange Polyuerthane on Steel Rim / 94 Shore A |
| Swivel Radius (mm)       | 96                                            |
| Temperature Resistance   | -20 °C TO +80 °C                              |