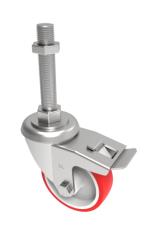

## Polyurethane Swivel Castor Brake 125mm 300kg Load

Product code: BZEH125NPBSWBM16X100

Pressed steel swivel castor with a M16 x100mm adjustable stem fitted with a red polyurethane tyred on a white nylon centred wheel with a roller bearing and total lock brake. Wheel diameter 125mm, tread width 35mm, overall height 155mm, Load capacity 300kg.

| Bearing Type            | Roller                                     |
|-------------------------|--------------------------------------------|
| Fixing Option           | Bolt Hole, Stem                            |
| Height (mm)             | 156                                        |
| Castor Material         | Zinc plated                                |
| Castor Type             | Swivel with Total Lock Brake               |
| Swivel Radius (mm)      | 115                                        |
| Load Capacity (kg)      | 300                                        |
| Thread Size             | M16 x100mm                                 |
| Tread (mm)              | 33                                         |
| Diameter (mm)           | 125                                        |
| Wheel Material          | Polyurethane on Nylon                      |
| Colour / Shore Hardness | Red Polyurethane on Nylon Rim / 96 Shore A |
| Fork Thickness (mm)     | 3                                          |
| Temperature Resistance  | -20 °C TO +70 °C                           |
| Head Dia (mm)           | 76                                         |