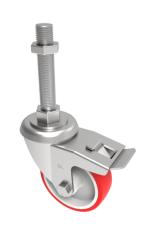

## Polyurethane Swivel Castor Brake 125mm 300kg Load

Product code: BZEH125NPBSWBM16X200

Pressed steel swivel castor with a M16 x200mm adjustable stem fitted with a red polyurethane tyred on a white nylon centred wheel with a roller bearing and total lock brake. Wheel diameter 125mm, tread width 35mm, overall height 155mm, Load capacity 300kg.

| Bearing Type            | Roller                                     |
|-------------------------|--------------------------------------------|
| Fixing Option           | Bolt Hole, Stem                            |
| Height (mm)             | 156                                        |
| Castor Material         | Zinc plated                                |
| Castor Type             | Swivel with Total Lock Brake               |
| Swivel Radius (mm)      | 115                                        |
| Load Capacity (kg)      | 300                                        |
| Thread Size             | M16 x 200mm                                |
| Tread (mm)              | 33                                         |
| Diameter (mm)           | 125                                        |
| Wheel Material          | Polyurethane on Nylon                      |
| Colour / Shore Hardness | Red Polyurethane on Nylon Rim / 96 Shore A |
| Fork Thickness (mm)     | 3                                          |
| Temperature Resistance  | -20 °C TO +70 °C                           |
| Head Dia (mm)           | 76                                         |