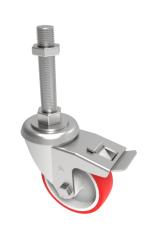

## Polyurethane Swivel Castor Brake 100mm 250kg Load

Product code: BZEH100NPBSWBM16X100

Pressed steel swivel castor with a M16 x100mm adjustable stem fitted with a red polyurethane tyre on white nylon centred wheel with roller bearing and total lock brake. Wheel diameter 100mm, tread width 33mm, overall height 128mm. Load capacity 250kg.

| Bearing Type            | Roller                                     |
|-------------------------|--------------------------------------------|
| Fixing Option           | Bolt Hole, Stem                            |
| Height (mm)             | 128                                        |
| Castor Material         | Zinc plated                                |
| Castor Type             | Swivel with Total Lock Brake               |
| Swivel Radius (mm)      | 115                                        |
| Load Capacity (kg)      | 250                                        |
| Thread Size             | M16 x100mm                                 |
| Tread (mm)              | 33                                         |
| Diameter (mm)           | 100                                        |
| Wheel Material          | Polyurethane on Nylon                      |
| Colour / Shore Hardness | Red Polyurethane on Nylon Rim / 96 Shore A |
| Fork Thickness (mm)     | 3                                          |
| Temperature Resistance  | -20 °C TO +70 °C                           |
| Head Dia (mm)           | 76                                         |