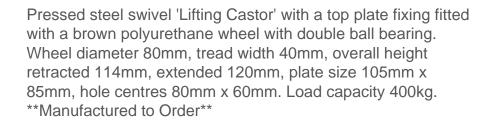

## Polyurethane Plate Swivel Castor Brake 80mm 400kg Load

**Product code: BZLC80PTBJ** 

| B: ( )                   |                                                  |
|--------------------------|--------------------------------------------------|
| Diameter (mm)            | 80                                               |
| Castor Type              | Swivel                                           |
| Fixing Option            | Plate                                            |
| Height (mm)              | 120                                              |
| Wheel Material           | Polyurethane on Cast Iron                        |
| Colour / Shore Hardness  | Brown Polyurethane on Cast Iron Rim / 94 Shore A |
| Temperature Resistance   | -20 °C TO +80 °C                                 |
| Bearing Type             | Ball                                             |
| Load Capacity (kg)       | 400                                              |
| Tread (mm)               | 40                                               |
| Swivel Radius (mm)       | 148                                              |
| Plate Size (mm)          | 108 x 88                                         |
| Hole Centres (mm)        | 80 X 60                                          |
| Top Plate Thickness (mm) | 6                                                |
| Fork Thickness (mm)      | 3                                                |
| Retracted Height (mm)    | 115                                              |
| To Suit Fixing Bolt (mm) | 8                                                |