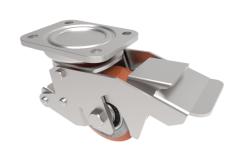

## Polyurethane Plate Swivel Castor Brake 80mm 400kg Load

**Product code: BZLC80PTBJ** 

| B: ( )                   |                                                  |
|--------------------------|--------------------------------------------------|
| Diameter (mm)            | 80                                               |
| Castor Type              | Swivel                                           |
| Fixing Option            | Plate                                            |
| Height (mm)              | 120                                              |
| Wheel Material           | Polyurethane on Cast Iron                        |
| Colour / Shore Hardness  | Brown Polyurethane on Cast Iron Rim / 94 Shore A |
| Temperature Resistance   | -20 °C TO +80 °C                                 |
| Bearing Type             | Ball                                             |
| Load Capacity (kg)       | 400                                              |
| Tread (mm)               | 40                                               |
| Swivel Radius (mm)       | 148                                              |
| Plate Size (mm)          | 108 x 88                                         |
| Hole Centres (mm)        | 80 X 60                                          |
| Top Plate Thickness (mm) | 6                                                |
| Fork Thickness (mm)      | 3                                                |
| Retracted Height (mm)    | 115                                              |
| To Suit Fixing Bolt (mm) | 8                                                |