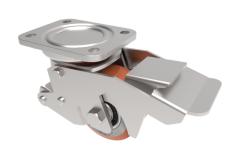

## Polyurethane Plate Swivel Castor Brake 75mm 350kg Load

**Product code: BZLC75PTBJ** 

| D'(()                    | 75                                               |
|--------------------------|--------------------------------------------------|
| Diameter (mm)            | 75                                               |
| Castor Type              | Swivel                                           |
| Fixing Option            | Plate                                            |
| Height (mm)              | 120                                              |
| Wheel Material           | Polyurethane on Cast Iron                        |
| Colour / Shore Hardness  | Brown Polyurethane on Cast Iron Rim / 94 Shore A |
| Temperature Resistance   | -20 °C TO +80 °C                                 |
| Bearing Type             | Ball                                             |
| Load Capacity (kg)       | 350                                              |
| Tread (mm)               | 40                                               |
| Swivel Radius (mm)       | 148                                              |
| Plate Size (mm)          | 108 x 88                                         |
| Hole Centres (mm)        | 80 X 60                                          |
| Top Plate Thickness (mm) | 6                                                |
| Fork Thickness (mm)      | 3                                                |
| Retracted Height (mm)    | 112                                              |
| To Suit Fixing Bolt (mm) | 8                                                |