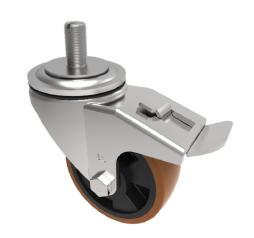

## Polyurethane on Nylon Stem Swivel Castor Brake 125mm 250kg Load

**Product code: BZH125XPNBJSWBST** 

Pressed steel swivel castor with a 16mm x 30mm stem fixing fitted with a 97 Shore A brown polyurethane tyre on black nylon centred wheel with ball bearings and total lockk brake. Wheel diameter 125mm, tread width 45mm, overall height 156mm, Load capacity 250kg

| Diameter (mm)            | 125                                          |
|--------------------------|----------------------------------------------|
| Castor Type              | Swivel with Total Lock Brake                 |
| Fixing Option            | Stem                                         |
| Height (mm)              | 155                                          |
| Wheel Material           | Polyurethane on Nylon                        |
| Colour / Shore Hardness  | Brown Polyurethane on Nylon Rim / 96 Shore A |
| Temperature Resistance   | -20 °C TO +60 °C                             |
| Bearing Type             | Ball                                         |
| Load Capacity (kg)       | 250                                          |
| Tread (mm)               | 45                                           |
| Swivel Radius (mm)       | 125                                          |
| Head Dia (mm)            | 76                                           |
| To Suit Fixing Bolt (mm) | M16 X 30                                     |