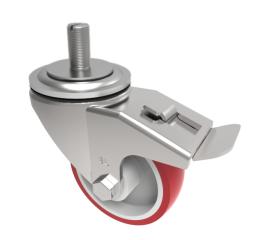

## Polyurethane on Nylon Stem Swivel Castor Brake 125mm 250kg Load

**Product code: BZH125NPSWBST** 

Pressed steel swivel castor with a 16mm x 30mm stem fixing fitted with a red polyurethane tyre on white nylon centred wheel with a plain bore and total lock brake. Wheel diameter 125mm, tread width 35mm, overall height 156mm. Load capacity 250kg.

| Diameter (mm)            | 125                                        |
|--------------------------|--------------------------------------------|
| Castor Type              | Swivel with Total Lock Brake               |
| Fixing Option            | Stem                                       |
| Height (mm)              | 155                                        |
| Wheel Material           | Polyurethane on Nylon                      |
| Colour / Shore Hardness  | Red Polyurethane on Nylon Rim / 96 Shore A |
| Temperature Resistance   | -20 °C TO +70 °C                           |
| Bearing Type             | Plain                                      |
| Load Capacity (kg)       | 250                                        |
| Tread (mm)               | 35                                         |
| Swivel Radius (mm)       | 125                                        |
| Head Dia (mm)            | 76                                         |
| To Suit Fixing Bolt (mm) | M16 X 30                                   |