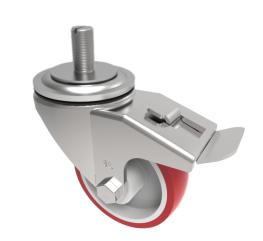

## Polyurethane on Nylon Stem Swivel Castor Brake 125mm 250kg Load

Product code: BZH125NPBJSWBST

Pressed steel swivel castor with a 16mm x 30mm stem fixing fitted with a red polyurethane tyre on white nylon centred wheel with a ball bearing and total lock brake. Wheel diameter 125mm, tread width 40mm, overall height 156mm. Load capacity 250kg.

| Diameter (mm)            | 125                                        |
|--------------------------|--------------------------------------------|
| Castor Type              | Swivel with Total Lock Brake               |
| Fixing Option            | Stem                                       |
| Height (mm)              | 155                                        |
| Wheel Material           | Polyurethane on Nylon                      |
| Colour / Shore Hardness  | Red Polyurethane on Nylon Rim / 96 Shore A |
| Temperature Resistance   | -20 °C TO +70 °C                           |
| Bearing Type             | Ball                                       |
| Load Capacity (kg)       | 250                                        |
| Tread (mm)               | 40                                         |
| Swivel Radius (mm)       | 125                                        |
| Head Dia (mm)            | 76                                         |
| To Suit Fixing Bolt (mm) | M16 X 30                                   |