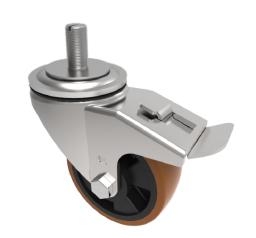

## Polyurethane on Nylon Stem Swivel Castor Brake 125mm 250kg Load

**Product code: BZH125XPNBSWBST** 

Pressed steel swivel castor with a 16mm x 30mm stem fixing fitted with a 97 Shore A brown polyurethane tyre on black nylon centred wheel with roller bearings, Wheel diameter 125mm, tread width 45mm, overall height 156mm, Load capacity 250kg

| Diameter (mm)            | 125                                          |
|--------------------------|----------------------------------------------|
| Castor Type              | Swivel with Total Lock Brake                 |
| Fixing Option            | Stem                                         |
| Height (mm)              | 155                                          |
| Wheel Material           | Polyurethane on Nylon                        |
| Colour / Shore Hardness  | Brown Polyurethane on Nylon Rim / 96 Shore A |
| Temperature Resistance   | -20 °C TO +60 °C                             |
| Bearing Type             | Roller                                       |
| Load Capacity (kg)       | 250                                          |
| Tread (mm)               | 45                                           |
| Swivel Radius (mm)       | 125                                          |
| Head Dia (mm)            | 76                                           |
| To Suit Fixing Bolt (mm) | M16 X 30                                     |