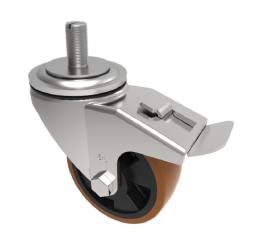

## Polyurethane on Nylon Stem Swivel Castor Brake 100mm 250kg Load

Product code: BZH100XPNBSWBST

Pressed steel swivel castor with a 16mm x 30mm stem fitting fitted with a brown polyurethane tyre on black nylon centred wheel with a roller bearing and total lock brake. Wheel diameter 100mm, tread width 40mm, overall height 128mm, Load capacity 250kg

| B: ( )                   | 100                                          |
|--------------------------|----------------------------------------------|
| Diameter (mm)            | 100                                          |
| Castor Type              | Swivel with Total Lock Brake                 |
| Fixing Option            | Stem                                         |
| Height (mm)              | 128                                          |
| Wheel Material           | Polyurethane on Nylon                        |
| Colour / Shore Hardness  | Brown Polyurethane on Nylon Rim / 96 Shore A |
| Temperature Resistance   | -20 °C TO +60 °C                             |
| Bearing Type             | Roller                                       |
| Load Capacity (kg)       | 250                                          |
| Tread (mm)               | 40                                           |
| Swivel Radius (mm)       | 120                                          |
| Head Dia (mm)            | 76                                           |
| To Suit Fixing Bolt (mm) | M16 X 30                                     |