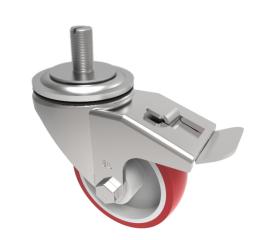

## Polyurethane on Nylon Stem Swivel Castor Brake 100mm 250kg Load

Product code: BZH100NPBJSWBST

Pressed steel swivel castor with a 16mm stem fitting with a red polyurethane tyred white nylon centred wheel with a ball bearing and total lock brake. Wheel diameter 100mm, tread width 40mm, overall height 128mm. Load capacity 250kg.

| Diameter (mm)            | 100                                        |
|--------------------------|--------------------------------------------|
| Castor Type              | Swivel with Total Lock Brake               |
| Fixing Option            | Stem                                       |
| Height (mm)              | 128                                        |
| Wheel Material           | Polyurethane on Nylon                      |
| Colour / Shore Hardness  | Red Polyurethane on Nylon Rim / 96 Shore A |
| Temperature Resistance   | -20 °C TO +70 °C                           |
| Bearing Type             | Ball                                       |
| Load Capacity (kg)       | 250                                        |
| Tread (mm)               | 40                                         |
| Swivel Radius (mm)       | 120                                        |
| Head Dia (mm)            | 76                                         |
| To Suit Fixing Bolt (mm) | M16 X 30                                   |