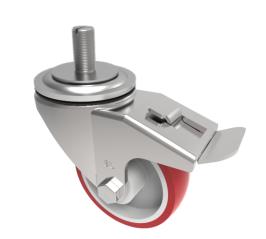

## Polyurethane on Nylon Stem Swivel Castor Brake 100mm 250kg Load

Product code: BZH100NPBSWBST

Pressed steel swivel castor with a 16mm stem fitting with a red polyurethane tyred white nylon centred wheel with a roller bearing and total lock brake. Wheel diameter 100mm, tread width 33mm, overall height 128mm. Load capacity 250kg.

| Diameter (mm)            | 100                                        |
|--------------------------|--------------------------------------------|
| Castor Type              | Swivel with Total Lock Brake               |
| Fixing Option            | Stem                                       |
| Height (mm)              | 128                                        |
| Wheel Material           | Polyurethane on Nylon                      |
| Colour / Shore Hardness  | Red Polyurethane on Nylon Rim / 96 Shore A |
| Temperature Resistance   | -20 °C TO +70 °C                           |
| Bearing Type             | Roller                                     |
| Load Capacity (kg)       | 250                                        |
| Tread (mm)               | 34                                         |
| Swivel Radius (mm)       | 120                                        |
| Head Dia (mm)            | 76                                         |
| To Suit Fixing Bolt (mm) | M16 X 30                                   |