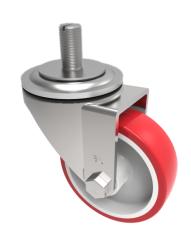

## Polyurethane on Nylon Stem Swivel Castor 80mm 210kg Load

**Product code: BZH80NPST** 

Pressed steel swivel castor with 12mm bolt hole fitted with a red polyurethane tyre on white nylon centred wheel with a plain bore fitted with a 16mm x 30mm threaded stem. Wheel diameter 80mm, tread width 33mm, overall height 110mm. Load capacity 210kg.

| Diameter (mm)            | 80                                         |
|--------------------------|--------------------------------------------|
| Castor Type              | Swivel                                     |
| Fixing Option            | Stem                                       |
| Height (mm)              | 110                                        |
| Wheel Material           | Polyurethane on Nylon                      |
| Colour / Shore Hardness  | Red Polyurethane on Nylon Rim / 96 Shore A |
| Temperature Resistance   | -20 °C TO +70 °C                           |
| Bearing Type             | Plain                                      |
| Load Capacity (kg)       | 210                                        |
| Tread (mm)               | 33                                         |
| Swivel Radius (mm)       | 78                                         |
| Head Dia (mm)            | 76                                         |
| To Suit Fixing Bolt (mm) | M16 X 30                                   |