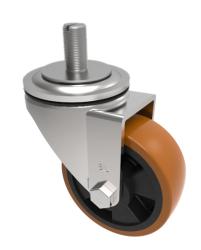

## Polyurethane on Nylon Stem Swivel Castor 100mm 250kg Load

Product code: BZH100XPNBJST

Pressed steel swivel castor with a 16mm x 30mm stem fitting fitted with a brown polyurethane tyre on black nylon centred wheel with a ball bearing. Wheel diameter 100mm, tread width 40mm, overall height 128mm, Load capacity 250kg

| Diameter (mm)            | 100                                          |
|--------------------------|----------------------------------------------|
| Castor Type              | Swivel                                       |
| Fixing Option            | Stem                                         |
| Height (mm)              | 128                                          |
| Wheel Material           | Polyurethane on Nylon                        |
| Colour / Shore Hardness  | Brown Polyurethane on Nylon Rim / 96 Shore A |
| Temperature Resistance   | -20 °C TO +60 °C                             |
| Bearing Type             | Ball                                         |
| Load Capacity (kg)       | 250                                          |
| Tread (mm)               | 40                                           |
| Swivel Radius (mm)       | 90                                           |
| Head Dia (mm)            | 76                                           |
| To Suit Fixing Bolt (mm) | M16 X 30                                     |