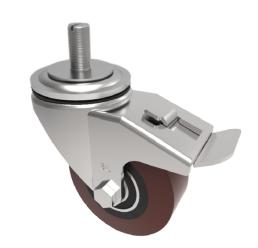

## Polyurethane on Cast Iron Stem Swivel Castor Brake 80mm 250kg Load

Product code: BZH80PTBJSWBST

Pressed steel swivel castor fitted with a brown polyurethane on cast iron wheel with a ball bearing and a total lock brake and fitted with a 16mm x 30mm threaded stem. Wheel diameter 80mm, tread width 36mm, overall height 110mm. Load capacity 250kg.

| Diameter (mm)            | 80                                               |
|--------------------------|--------------------------------------------------|
| Castor Type              | Swivel with Total Lock Brake                     |
| Fixing Option            | Stem                                             |
| Height (mm)              | 110                                              |
| Wheel Material           | Polyurethane on Cast Iron                        |
| Colour / Shore Hardness  | Brown Polyurethane on Cast Iron Rim / 94 Shore A |
| Temperature Resistance   | -20 °C TO +80 °C                                 |
| Bearing Type             | Ball                                             |
| Load Capacity (kg)       | 250                                              |
| Tread (mm)               | 36                                               |
| Swivel Radius (mm)       | 125                                              |
| Head Dia (mm)            | 76                                               |
| To Suit Fixing Bolt (mm) | M16 X 30                                         |