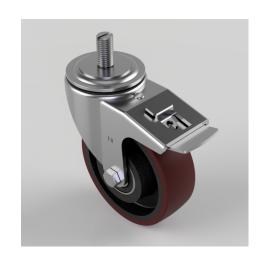

## Polyurethane on Cast Iron Stem Swivel Castor Brake 125mm 250kg Load

**Product code: BZH125PTBJSWBST** 

Pressed steel swivel castor with a 16mm x 30mm stem fixing fitted with a brown polyurethane tyred on a cast iron centred wheel with ball bearings and total lock brake. Wheel diameter 125mm, tread width 40mm, overall height 157mm. Load capacity 250kg.

| Diameter (mm)            | 125                                              |
|--------------------------|--------------------------------------------------|
| Castor Type              | Swivel with Total Lock Brake                     |
| Fixing Option            | Stem                                             |
| Height (mm)              | 157                                              |
| Wheel Material           | Polyurethane on Cast Iron                        |
| Colour / Shore Hardness  | Brown Polyurethane on Cast Iron Rim / 94 Shore A |
| Temperature Resistance   | -20 °C TO +80 °C                                 |
| Bearing Type             | Ball                                             |
| Load Capacity (kg)       | 250                                              |
| Tread (mm)               | 40                                               |
| Swivel Radius (mm)       | 125                                              |
| Head Dia (mm)            | 76                                               |
| To Suit Fixing Bolt (mm) | M16 X 30                                         |