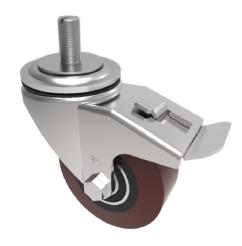

## Polyurethane on Cast Iron Stem Swivel Castor Brake 100mm 250kg Load

## Product code: BZH100PTBJSWBST

Pressed steel swivel castor with a 16mm x 25mm fixing fitted with a polyurethane tyred cast iron centred wheel with ball journal bearings and total lock brake. Wheel diameter 100mm, tread width 40mm, overall height 128mm. Load capacity 250kg.

| Diameter (mm)            | 100                                              |
|--------------------------|--------------------------------------------------|
| Castor Type              | Swivel with Total Lock Brake                     |
| Fixing Option            | Stem                                             |
| Height (mm)              | 128                                              |
| Wheel Material           | Polyurethane on Cast Iron                        |
| Colour / Shore Hardness  | Brown Polyurethane on Cast Iron Rim / 94 Shore A |
| Temperature Resistance   | -20 °C TO +80 °C                                 |
| Bearing Type             | Ball                                             |
| Load Capacity (kg)       | 250                                              |
| Tread (mm)               | 40                                               |
| Swivel Radius (mm)       | 120                                              |
| Head Dia (mm)            | 76                                               |
| To Suit Fixing Bolt (mm) | M16 X 30                                         |