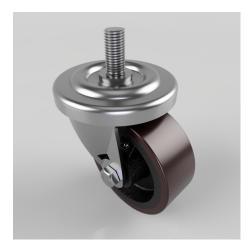

## Polyurethane on Cast Iron Stem Swivel Castor 75mm 125kg Load

## Product code: BZH75PTM12X25

Pressed steel swivel castor with a 12mm x 25mm threaded stem fitted with a brown polyurethne tyre on cast iron centred wheel, Wheel diameter 75mm, tread width 30mm, overall height 95mm, Load capacity 125kg.

| Diameter (mm)            | 75                                               |
|--------------------------|--------------------------------------------------|
| Castor Type              | Swivel                                           |
| Fixing Option            | Stem                                             |
| Height (mm)              | 95                                               |
| Wheel Material           | Polyurethane on Cast Iron                        |
| Colour / Shore Hardness  | Brown Polyurethane on Cast Iron Rim / 94 Shore A |
| Temperature Resistance   | -20 °C TO +80 °C                                 |
| Bearing Type             | Plain                                            |
| Load Capacity (kg)       | 125                                              |
| Tread (mm)               | 30                                               |
| Swivel Radius (mm)       | 60                                               |
| Head Dia (mm)            | 76                                               |
| To Suit Fixing Bolt (mm) | M12 X 25                                         |