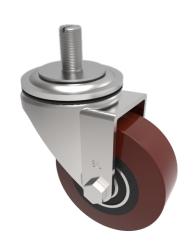

## Polyurethane on Cast Iron Stem Swivel Castor 125mm 250kg Load

**Product code: BZH125PTBJST** 

Pressed steel swivel castor with a 16mm x 30mm stem fixing fitted with a brown polyurthane tyred on a cast iron centred wheel with ball bearings. Wheel diameter 125mm, tread width 40mm, overall height 156mm. Load capacity 250kg.

| Diameter (mm)            | 125                                              |
|--------------------------|--------------------------------------------------|
| Castor Type              | Swivel                                           |
| Fixing Option            | Stem                                             |
| Height (mm)              | 155                                              |
| Wheel Material           | Polyurethane on Cast Iron                        |
| Colour / Shore Hardness  | Brown Polyurethane on Cast Iron Rim / 94 Shore A |
| Temperature Resistance   | -20 °C TO +80 °C                                 |
| Bearing Type             | Ball                                             |
| Load Capacity (kg)       | 250                                              |
| Tread (mm)               | 40                                               |
| Swivel Radius (mm)       | 104                                              |
| Head Dia (mm)            | 76                                               |
| To Suit Fixing Bolt (mm) | M16 X 30                                         |