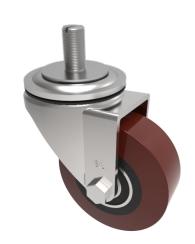

## Polyurethane on Cast Iron Stem Swivel Castor 100mm 250kg Load

**Product code: BZH100PTBJST** 

Pressed steel swivel castor with a 16mm x 25mm fixing fitted with a polyurethane tyred cast iron centred wheel with ball journal bearings. Wheel diameter 100mm, tread width 40mm, overall height 128mm. Load capacity 250kg.

| Diameter (mm)            | 100                                              |
|--------------------------|--------------------------------------------------|
| Castor Type              | Swivel                                           |
| Fixing Option            | Stem                                             |
| Height (mm)              | 128                                              |
| Wheel Material           | Polyurethane on Cast Iron                        |
| Colour / Shore Hardness  | Brown Polyurethane on Cast Iron Rim / 94 Shore A |
| Temperature Resistance   | -20 °C TO +80 °C                                 |
| Bearing Type             | Ball                                             |
| Load Capacity (kg)       | 250                                              |
| Tread (mm)               | 40                                               |
| Swivel Radius (mm)       | 90                                               |
| Head Dia (mm)            | 76                                               |
| To Suit Fixing Bolt (mm) | M16 X 30                                         |