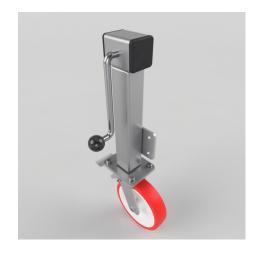

## Polyurethane Nylon Plate Swivel Castor Brake Locking Castor 200mm 600kg Load

## Product code: JAZHS200NPSWB

Side winding jacking unit with maximum lift of 200mm fitted with a Fabricated swivel castor with a top plate fixing fitted with a red polyurethane tyre on a white nylon centred wheel with plain bore and total lock brake. Wheel diameter 200mm, tread width 48mm, maximum load for the complete unit is capacity 600kg. Please note Jacking castors are rated on a different principal to other castors and we recommend the total lifted load is divided over just 2 jacking units. For other dimensions please refer to the BIL catalogue or request a drawing. When jacked up to the height please beaware of any obstacles as a sudden shock could result in the inner square tube bending around the outer tube. DO NOT OVERWIND Handle excessively more than what is needed as this will cause the pin in the gearbox to shear. (This is a safety precaution against over loading the unit)

| Diameter (mm)            | 200                                        |
|--------------------------|--------------------------------------------|
| Castor Height (mm)       | 241                                        |
| Castor Type              | Swivel with Total Lock Brake               |
| Swivel Radius (mm)       | 156                                        |
| Fixing Option            | Plate                                      |
| Bearing Type             | Plain                                      |
| To Suit Fixing Bolt (mm) | 10                                         |
| Wheel Material           | Polyurethane on Nylon                      |
| Colour / Shore Hardness  | Red Polyurethane on Nylon Rim / 96 Shore A |
| Temperature Resistance   | -20 °C TO +70 °C                           |
| Load Capacity (kg)       | 600                                        |
| Tread (mm)               | 50                                         |
| Height (mm)              | 648 / 848                                  |
| Lifting Stroke (mm)      | 200                                        |
| Handle Option            | Fixed                                      |