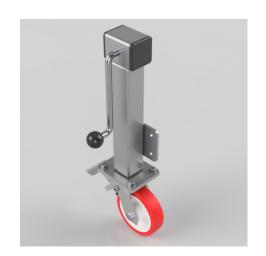

## Polyurethane Nylon Plate Swivel Castor Brake Locking Castor 150mm 500kg Load

**Product code: JAZHS150NPBSWB** 

Side winding jacking unit with maximum lift of 200mm fitted with a Fabricated swivel castor with a top plate fixing fitted with a red polyurethane tyre on a white nylon centred wheel with roller bearing bore and total lock brake. Wheel diameter 150mm, tread width 40mm, maximum Load for the complete unit is capacity 500kg. Please note Jacking castors are rated on a different principal to other castors and we recommend the total lifted load is divided over just 2 jacking units. for other dimensions please refer to the BIL catalogue or request a drawing. when jacked up to the height please beaware of any obstacles as a sudden shock could result in the inner square tube bending around the outer tube. DO NOT OVERWIND Handle excessively more than what is needed as this will cause the pin in the gearbox to shear. (This is a safety precaution against over loading the unit)

| Diameter (mm)            | 150                                        |
|--------------------------|--------------------------------------------|
| Castor Height (mm)       | 190                                        |
| Castor Type              | Swivel with Total Lock Brake               |
| Swivel Radius (mm)       | 145                                        |
| Fixing Option            | Plate                                      |
| Bearing Type             | Roller                                     |
| To Suit Fixing Bolt (mm) | 10                                         |
| Wheel Material           | Polyurethane on Nylon                      |
| Colour / Shore Hardness  | Red Polyurethane on Nylon Rim / 96 Shore A |
| Temperature Resistance   | -20 °C TO +70 °C                           |
| Load Capacity (kg)       | 500                                        |
| Tread (mm)               | 40                                         |
| Height (mm)              | 597 / 797                                  |
| Lifting Stroke (mm)      | 200                                        |
| Handle Option            | Fixed                                      |