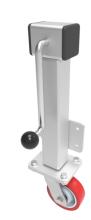

## Polyurethane Nylon Plate Swivel Castor 125mm 350kg Load

**Product code: JAZHS125NPBJ** 

Side winding jacking unit with maximum lift of 200mm fitted with a Fabricated swivel castor with a top plate fixing fitted with a red polyurethane tyre on a white nylon centred wheel with ball bearings. Wheel diameter 125mm, tread width 40mm,maximum Load for the complete unit is capacity 350kg. Please note Jacking castors are rated on a different principal to other castors and we recommend the total lifted load is divided over just 2 jacking units. for other dimensions please refer to the BIL catalogue or request a drawing. When jacked up to the height please beware of any obstacles as a sudden shock could result in the inner square tube bending around the outer tube. DO NOT OVERWIND Handle excessively more than what is needed as this will cause the pin in the gearbox to shear. (This is a safety precaution against over loading the unit)

| Diameter (mm)            | 125                                        |
|--------------------------|--------------------------------------------|
| Castor Height (mm)       | 165                                        |
| Castor Type              | Swivel                                     |
| Swivel Radius (mm)       | 101                                        |
| Fixing Option            | Plate                                      |
| Bearing Type             | Ball                                       |
| To Suit Fixing Bolt (mm) | 10                                         |
| Wheel Material           | Polyurethane on Nylon                      |
| Colour / Shore Hardness  | Red Polyurethane on Nylon Rim / 96 Shore A |
| Temperature Resistance   | -20 °C TO +70 °C                           |
| Load Capacity (kg)       | 350                                        |
| Tread (mm)               | 40                                         |
| Height (mm)              | 572 / 772                                  |
| Lifting Stroke (mm)      | 200                                        |
| Handle Option            | Fixed                                      |