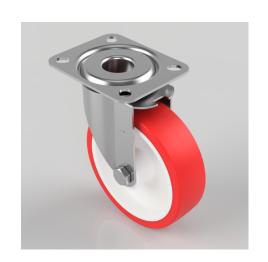

## Polyurethane Nylon Plate Swivel Castor 125mm 200kg Load

Product code: SSMM125NPB

Grade 304 Pressed stainless steel swivel castor, fitted with a top plate fitted with a red polyurethane tyred on white nylon centered wheel, with roller bearings, 125mm wheel diameter, 36mm tread width, 155mm overall height, 105 x 85 top plate, 80mm x 60mm bolt holes, with a load capacity of 200kg.

| Diameter (mm)            | 125                                        |
|--------------------------|--------------------------------------------|
| Fixing Option            | Plate                                      |
| Castor Type              | Swivel                                     |
| Height (mm)              | 155                                        |
| Wheel Material           | Polyurethane on Nylon                      |
| Colour / Shore Hardness  | Red Polyurethane on Nylon Rim / 96 Shore A |
| Bearing Type             | Roller                                     |
| Tread (mm)               | 36                                         |
| Fork Thickness (mm)      | 2                                          |
| To Suit Fixing Bolt (mm) | 8                                          |
| Load Capacity (kg)       | 200                                        |
| Temperature Resistance   | -20 °C TO +70 °C                           |
| Plate Size (mm)          | 105 X 85                                   |
| Hole Centres (mm)        | 80 X 60                                    |
| Top Plate Thickness (mm) | 2.5                                        |
| Swivel Radius (mm)       | 95                                         |