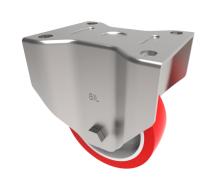

## Polyurethane Nylon Plate Fixed Castor 125mm 300kg Load

**Product code: BZPF125NPBJ** 

| Diameter (mm)            | 125                                        |
|--------------------------|--------------------------------------------|
| Castor Type              | Fixed                                      |
| Fixing Option            | Plate                                      |
| Height (mm)              | 164                                        |
| Wheel Material           | Polyurethane on Nylon                      |
| Colour / Shore Hardness  | Red Polyurethane on Nylon Rim / 96 Shore A |
| Temperature Resistance   | -20 °C TO +70 °C                           |
| Bearing Type             | Ball                                       |
| Load Capacity (kg)       | 300                                        |
| Tread (mm)               | 40                                         |
| Plate Size (mm)          | 135 x 110                                  |
| Hole Centres (mm)        | 105 x 80                                   |
| Top Plate Thickness (mm) | 6                                          |
| Fork Thickness (mm)      | 4                                          |
| To Suit Fixing Bolt (mm) | 12                                         |