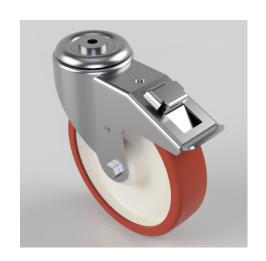

## Polyurethane Nylon Bolt Hole Swivel Castor Brake 200mm 350kg Load

Product code: BZMM200PNBBH12SWB

Pressed steel with swivel castor with a 12mm bolt hole fitted with a brown polyurethane tyred white nylon centred wheel with a roller bearing and total lock brake. Wheel diameter 200mm, tread width 50mm, overall height 235mm. Load capacity 350kg.

| Diameter (mm)            | 200                                          |
|--------------------------|----------------------------------------------|
| Castor Type              | Swivel with Total Lock Brake                 |
| Fixing Option            | Bolt Hole                                    |
| Height (mm)              | 235                                          |
| Wheel Material           | Polyurethane on Nylon                        |
| Colour / Shore Hardness  | Brown Polyurethane on Nylon Rim / 96 Shore A |
| Temperature Resistance   | -20 °C TO +60 °C                             |
| Bearing Type             | Roller                                       |
| Load Capacity (kg)       | 350                                          |
| Tread (mm)               | 50                                           |
| Swivel Radius (mm)       | 183                                          |
| Head Dia (mm)            | 90                                           |
| Fork Thickness (mm)      | 3                                            |
| To Suit Fixing Bolt (mm) | 12                                           |