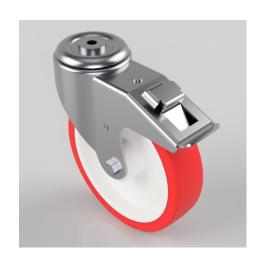

## Polyurethane Nylon Bolt Hole Swivel Castor Brake 200mm 350kg Load

Product code: BZMM200NPBBH12SWB

Pressed steel swivel castor with a 12mm bolt hole fitted with a red polyurethane on white nylon centered wheel with roller bearings with total lock brake, 200mm wheel diameter 48mm tread width 235mm overall height with a load capacity of 350kgs.

| Diameter (mm)            | 200                                        |
|--------------------------|--------------------------------------------|
| Castor Type              | Swivel with Total Lock Brake               |
| Fixing Option            | Bolt Hole                                  |
| Height (mm)              | 235                                        |
| Wheel Material           | Polyurethane on Nylon                      |
| Colour / Shore Hardness  | Red Polyurethane on Nylon Rim / 96 Shore A |
| Temperature Resistance   | -20 °C TO +70 °C                           |
| Bearing Type             | Roller                                     |
| Load Capacity (kg)       | 350                                        |
| Tread (mm)               | 48                                         |
| Swivel Radius (mm)       | 183                                        |
| Head Dia (mm)            | 90                                         |
| Fork Thickness (mm)      | 3                                          |
| To Suit Fixing Bolt (mm) | 12                                         |