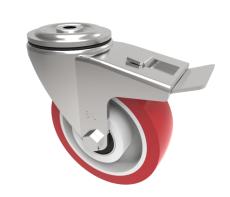

## Polyurethane Nylon Bolt Hole Swivel Castor Brake 125mm 350kg Load

Product code: BZH125NPBJBH12SWB

Pressed steel swivel castor with a 12mm bolt hole fitted with a red polyurethane tyred on a white nylon centred wheel with ball bearings and total lock brake. Wheel diameter 125mm, tread width 40mm, overall height 155mm. Load capacity 350kg.NB due to the fact these are reinforced nylon the white centre is slightly off white.

| Diameter (mm)            | 125                                        |
|--------------------------|--------------------------------------------|
| Castor Type              | Swivel with Total Lock Brake               |
| Fixing Option            | Bolt Hole                                  |
| Height (mm)              | 155                                        |
| Wheel Material           | Polyurethane on Nylon                      |
| Colour / Shore Hardness  | Red Polyurethane on Nylon Rim / 96 Shore A |
| Temperature Resistance   | -20 °C TO +70 °C                           |
| Bearing Type             | Ball                                       |
| Load Capacity (kg)       | 350                                        |
| Tread (mm)               | 40                                         |
| Swivel Radius (mm)       | 104                                        |
| Head Dia (mm)            | 76                                         |
| Fork Thickness (mm)      | 4                                          |
| To Suit Fixing Bolt (mm) | 12                                         |