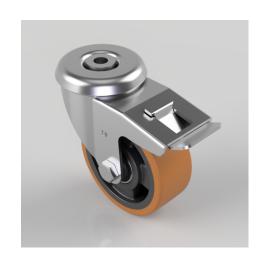

## Polyurethane Nylon Bolt Hole Swivel Castor Brake 100mm 300kg Load

Product code: SSEH100XPNBJBH12SWB

Stainless Pressed steel swivel castor with a bolt hole fixing fitted with a brown polyurethane tyre on black nylon centred wheel with stainless ball bearings with total lock brake. Wheel diameter 100mm, tread width 40mm, overall height 128mm, bolt hole 12mm. Load capacity 300kg

| Diameter (mm)            | 100                                          |
|--------------------------|----------------------------------------------|
| Fixing Option            | Bolt Hole                                    |
| Castor Type              | Swivel with Total Lock Brake                 |
| Height (mm)              | 128                                          |
| Wheel Material           | Polyurethane on Nylon                        |
| Colour / Shore Hardness  | Brown Polyurethane on Nylon Rim / 96 Shore A |
| Bearing Type             | Ball                                         |
| Tread (mm)               | 40                                           |
| Fork Thickness (mm)      | 3                                            |
| To Suit Fixing Bolt (mm) | 12                                           |
| Load Capacity (kg)       | 300                                          |
| Temperature Resistance   | -20 °C TO +80 °C                             |
| Head Dia (mm)            | 78                                           |
| Swivel Radius (mm)       | 115                                          |