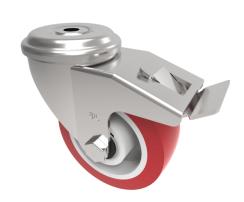

## Polyurethane Nylon Bolt Hole Swivel Castor Brake 100mm 250kg Load

Product code: BZEH100NPBJBH12SWB

Pressed steel swivel castor with a 12mm bolt hole fitted with a red polyurethane tyre on white nylon centred wheel with ball bearings and a total lock brake, wheel diameter100mm,tread width 40mm,overall height 128mm, load capacity of 250kgs.

| Diameter (mm)            | 100                                        |
|--------------------------|--------------------------------------------|
| Castor Type              | Swivel with Total Lock Brake               |
| Fixing Option            | Bolt Hole                                  |
| Height (mm)              | 128                                        |
| Wheel Material           | Polyurethane on Nylon                      |
| Colour / Shore Hardness  | Red Polyurethane on Nylon Rim / 96 Shore A |
| Temperature Resistance   | -20 °C TO +70 °C                           |
| Bearing Type             | Ball                                       |
| Load Capacity (kg)       | 250                                        |
| Tread (mm)               | 40                                         |
| Swivel Radius (mm)       | 116                                        |
| Head Dia (mm)            | 76                                         |
| Fork Thickness (mm)      | 3                                          |
| To Suit Fixing Bolt (mm) | 12                                         |