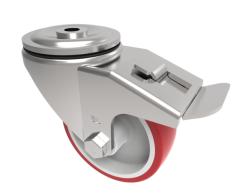

## Polyurethane Nylon Bolt Hole Swivel Castor Brake 100mm 250kg Load

Product code: BZH100NPBH12SWB

Pressed steel swivel castor with a 12mm bolt hole fixing fitted with a red polyurethane on white nylon centred wheel with a plain bore and total lock brake. Wheel diameter 100mm, tread width 33mm, overall height 128mm. Load capacity 250kg.

| Diameter (mm)            | 100                                        |
|--------------------------|--------------------------------------------|
| Castor Type              | Swivel with Total Lock Brake               |
| Fixing Option            | Bolt Hole                                  |
| Height (mm)              | 128                                        |
| Wheel Material           | Polyurethane on Nylon                      |
| Colour / Shore Hardness  | Red Polyurethane on Nylon Rim / 96 Shore A |
| Temperature Resistance   | -20 °C TO +70 °C                           |
| Bearing Type             | Plain                                      |
| Load Capacity (kg)       | 250                                        |
| Tread (mm)               | 33                                         |
| Swivel Radius (mm)       | 90                                         |
| Head Dia (mm)            | 76                                         |
| Fork Thickness (mm)      | 4                                          |
| To Suit Fixing Bolt (mm) | 12                                         |