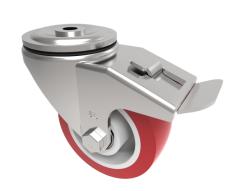

## Polyurethane Nylon Bolt Hole Swivel Castor Brake 100mm 250kg Load

Product code: BZH100NPBJBH12SWB

Pressed steel swivel castor with a 12mm bolt hole fitted with a red polyurethane tyre on white nylon centred wheel with ball bearings and a total lock brake, wheel diameter100mm,tread width 40mm,overall height 128mm, load capacity of 250kgs.

| Diameter (mm)            | 100                                        |
|--------------------------|--------------------------------------------|
| Castor Type              | Swivel with Total Lock Brake               |
| Fixing Option            | Bolt Hole                                  |
| Height (mm)              | 128                                        |
| Wheel Material           | Polyurethane on Nylon                      |
| Colour / Shore Hardness  | Red Polyurethane on Nylon Rim / 96 Shore A |
| Temperature Resistance   | -20 °C TO +70 °C                           |
| Bearing Type             | Ball                                       |
| Load Capacity (kg)       | 250                                        |
| Tread (mm)               | 40                                         |
| Swivel Radius (mm)       | 90                                         |
| Head Dia (mm)            | 76                                         |
| Fork Thickness (mm)      | 4                                          |
| To Suit Fixing Bolt (mm) | 12                                         |