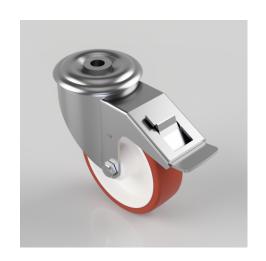

## Polyurethane Nylon Bolt Hole Swivel Castor Brake 100mm 170kg Load

Product code: BZMM100PNBH12SWB

Pressed steel swivel castor with a 12mm bolt hole fixing fitted with a brown polyurethane white nylon centred wheel with a plain bore and swivel wheel brake. Wheel diameter 100mm, tread width 30mm, overall height 128mm. Load capacity 170kg.

| Diameter (mm)            | 100                                          |
|--------------------------|----------------------------------------------|
| Castor Type              | Swivel with Total Lock Brake                 |
| Fixing Option            | Bolt Hole                                    |
| Height (mm)              | 128                                          |
| Wheel Material           | Polyurethane on Nylon                        |
| Colour / Shore Hardness  | Brown Polyurethane on Nylon Rim / 96 Shore A |
| Temperature Resistance   | -20 °C TO +60 °C                             |
| Bearing Type             | Plain                                        |
| Load Capacity (kg)       | 170                                          |
| Tread (mm)               | 30                                           |
| Swivel Radius (mm)       | 88                                           |
| Head Dia (mm)            | 76                                           |
| Fork Thickness (mm)      | 2                                            |
| To Suit Fixing Bolt (mm) | 12                                           |