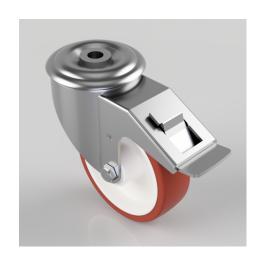

## Polyurethane Nylon Bolt Hole Swivel Castor Brake 100mm 170kg Load

Product code: BZMM100PNBBH12SW

Pressed steel swivel castor with a 12mm bolt hole fixing fitted with a brown polyurethane white nylon centred wheel with roller bearing and total lock brake. Wheel diameter 100mm, tread width 30mm, overall height 128mm, load capacity 170kg.

| Diameter (mm)            | 100                                          |
|--------------------------|----------------------------------------------|
| Castor Type              | Swivel with Total Lock Brake                 |
| Fixing Option            | Bolt Hole                                    |
| Height (mm)              | 128                                          |
| Wheel Material           | Polyurethane on Nylon                        |
| Colour / Shore Hardness  | Brown Polyurethane on Nylon Rim / 96 Shore A |
| Temperature Resistance   | -20 °C TO +60 °C                             |
| Bearing Type             | Roller                                       |
| Load Capacity (kg)       | 170                                          |
| Tread (mm)               | 30                                           |
| Swivel Radius (mm)       | 119                                          |
| Head Dia (mm)            | 76                                           |
| Fork Thickness (mm)      | 2.5                                          |
| To Suit Fixing Bolt (mm) | 12                                           |