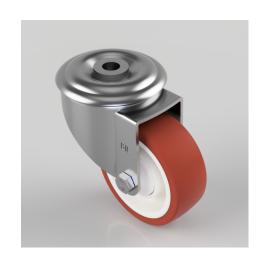

## Polyurethane Nylon Bolt Hole Swivel Castor 80mm 120kg Load

Product code: BZMM80PNBJBH12

Pressed steel swivel castor with a 12mm bolt hole fixing fitted with a brown polyurethane tyred on white nylon centred wheel with a single ball bearing with retaining caps. Wheel diameter 80mm, tread width 30mm, overall height 105mm, Load capacity 120kg.