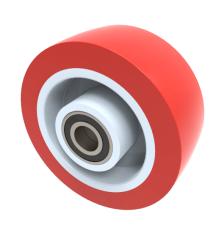

## Polyurethane Nylon 100mm Ball Bearing Wheel 250kg Load

Product code: BZH100WNPBJM15

Red polyurethane tyred nylon centred less bearing. Wheel diameter 100mm, tread width 40mm, bore size 15mm, hub length 48mm. Load capacity 250kg.NB due to the fact these are reinforced nylon the white centre is slightly off white.

| Bearing Type            | Ball                                       |
|-------------------------|--------------------------------------------|
| Bore Size (mm)          | 15                                         |
| Diameter (mm)           | 100                                        |
| Hub Width (mm)          | 48                                         |
| Load Capacity (kg)      | 250                                        |
| Tread (mm)              | 40                                         |
| Wheel Material          | Polyurethane on Nylon                      |
| Colour / Shore Hardness | Red Polyurethane on Nylon Rim / 96 Shore A |
| Temperature Resistance  | -20 °C TO +70 °C                           |