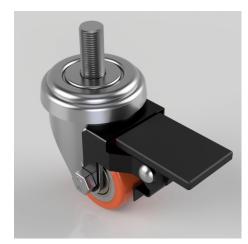

## Polyurethane Cast Iron Stem Swivel Braked Castor 35mm 100kg Load

## Product code: BZXH35PTBJST10BR

Pressed steel swivel castor with 10mm threaded stem, fitted with a brown polyurethane tyred cast iron centred wheel with a ball bearing. Wheel diameter 35mm, tread width 27mm, overall height 58mm. Load capacity 100kg.

| Fixing Option            | Stem                                          |
|--------------------------|-----------------------------------------------|
| Castor Type              | Swivel with Wheel Brake                       |
| Load Capacity (kg)       | 100                                           |
| Wheel Material           | Polyurethane on Cast Iron                     |
| Diameter (mm)            | 35                                            |
| Bearing Type             | Ball                                          |
| Tread (mm)               | 27                                            |
| Height (mm)              | 58                                            |
| Swivel Radius (mm)       | 65                                            |
| Colour / Shore Hardness  | Orange Polyuerthane on Steel Rim / 94 Shore A |
| Fork Thickness (mm)      | 2                                             |
| Head Dia (mm)            | 46                                            |
| Temperature Resistance   | -10 °C TO +80 °C                              |
| To Suit Fixing Bolt (mm) | M10 x 25                                      |