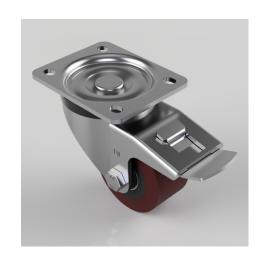

## Polyurethane Cast Iron Plate Swivel Castor Brake 75mm 300kg Load

**Product code: BZHD75PTBJSWB** 

Pressed steel swivel (case hardened ball race) castor with a top plate fixing fitted with a brown polyurethane on cast iron wheel with ball bearings and total lock brake. Wheel diameter 75mm, tread width 40mm, overall height 108mm, top plate 105mm x 86mm, hole centres 80mm x 60mm. Load capacity 300kg.

| Diameter (mm)            | 75                                               |
|--------------------------|--------------------------------------------------|
| Castor Type              | Swivel with Total Lock Brake                     |
| Fixing Option            | Plate                                            |
| Height (mm)              | 108                                              |
| Wheel Material           | Polyurethane on Cast Iron                        |
| Colour / Shore Hardness  | Brown Polyurethane on Cast Iron Rim / 94 Shore A |
| Temperature Resistance   | -20 °C TO +80 °C                                 |
| Bearing Type             | Ball                                             |
| Load Capacity (kg)       | 300                                              |
| Tread (mm)               | 40                                               |
| Swivel Radius (mm)       | 123                                              |
| Plate Size (mm)          | 105 x 86                                         |
| Hole Centres (mm)        | 80 X 60                                          |
| Top Plate Thickness (mm) | 4                                                |
| Fork Thickness (mm)      | 4                                                |
| To Suit Fixing Bolt (mm) | 8                                                |