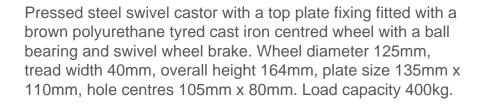

## Polyurethane Cast Iron Plate Swivel Castor Brake 125mm 400kg Load

Product code: BZP125PTBJSWB

| Diameter (mm)            | 125                                              |
|--------------------------|--------------------------------------------------|
| Castor Type              | Swivel with Total Lock Brake                     |
| Fixing Option            | Plate                                            |
| Height (mm)              | 164                                              |
| Wheel Material           | Polyurethane on Cast Iron                        |
| Colour / Shore Hardness  | Brown Polyurethane on Cast Iron Rim / 94 Shore A |
| Temperature Resistance   | -20 °C TO +80 °C                                 |
| Bearing Type             | Ball                                             |
| Load Capacity (kg)       | 400                                              |
| Tread (mm)               | 40                                               |
| Swivel Radius (mm)       | 150                                              |
| Plate Size (mm)          | 135 x 110                                        |
| Hole Centres (mm)        | 105 x 80                                         |
| Top Plate Thickness (mm) | 6                                                |
| Fork Thickness (mm)      | 4                                                |
| To Suit Fixing Bolt (mm) | 12                                               |