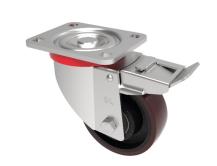

## Polyurethane Cast Iron Plate Swivel Castor Brake 125mm 400kg Load

Product code: BZP125PTBJSWB

| Diameter (mm)            | 125                                              |
|--------------------------|--------------------------------------------------|
| Castor Type              | Swivel with Total Lock Brake                     |
| Fixing Option            | Plate                                            |
| Height (mm)              | 164                                              |
| Wheel Material           | Polyurethane on Cast Iron                        |
| Colour / Shore Hardness  | Brown Polyurethane on Cast Iron Rim / 94 Shore A |
| Temperature Resistance   | -20 °C TO +80 °C                                 |
| Bearing Type             | Ball                                             |
| Load Capacity (kg)       | 400                                              |
| Tread (mm)               | 40                                               |
| Swivel Radius (mm)       | 150                                              |
| Plate Size (mm)          | 135 x 110                                        |
| Hole Centres (mm)        | 105 x 80                                         |
| Top Plate Thickness (mm) | 6                                                |
| Fork Thickness (mm)      | 4                                                |
| To Suit Fixing Bolt (mm) | 12                                               |