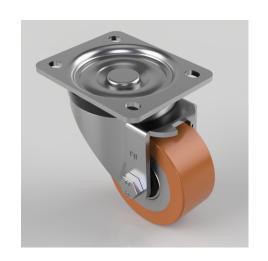

## Polyurethane Cast Iron Plate Swivel Castor 80mm 250kg Load

Product code: BZH80PTBJ

Pressed steel swivel castor with a top plate fixing fitted with a polyurethane tyred wheel on cast iron centre with ball bearings. Wheel diameter 80mm, tread width 36mm, overall height 110mm, top plate 105mm x 86mm, hole centres 80mm x 60mm. Load capacity 250kg.

| Diameter (mm)            | 80                                               |
|--------------------------|--------------------------------------------------|
| Castor Type              | Swivel                                           |
| Fixing Option            | Plate                                            |
| Height (mm)              | 110                                              |
| Wheel Material           | Polyurethane on Cast Iron                        |
| Colour / Shore Hardness  | Brown Polyurethane on Cast Iron Rim / 94 Shore A |
| Temperature Resistance   | -20 °C TO +80 °C                                 |
| Bearing Type             | Ball                                             |
| Load Capacity (kg)       | 250                                              |
| Tread (mm)               | 36                                               |
| Swivel Radius (mm)       | 78                                               |
| Plate Size (mm)          | 105 x 86                                         |
| Hole Centres (mm)        | 80 X 60                                          |
| Top Plate Thickness (mm) | 4                                                |
| Fork Thickness (mm)      | 4                                                |
| To Suit Fixing Bolt (mm) | 8                                                |