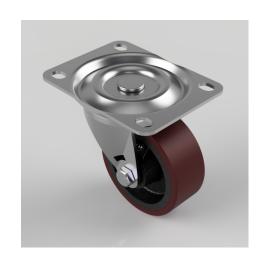

## Polyurethane Cast Iron Plate Swivel Castor 75mm 125kg Load

**Product code: BZH75PT** 

Pressed steel swivel castor with a top plate fixing fitted with a brown polyurethane tyre cast iron centred wheel with a plain bore. Wheel diameter 75mm, tread width 30mm, overall height 95mm, top plate 105mm x 80mm, hole centres 86/80mm x 60mm. Load capacity 125kg.

| Diameter (mm)            | 75                                               |
|--------------------------|--------------------------------------------------|
| Castor Type              | Swivel                                           |
| Fixing Option            | Plate                                            |
| Height (mm)              | 95                                               |
| Wheel Material           | Polyurethane on Cast Iron                        |
| Colour / Shore Hardness  | Brown Polyurethane on Cast Iron Rim / 94 Shore A |
| Temperature Resistance   | -20 °C TO +80 °C                                 |
| Bearing Type             | Plain                                            |
| Load Capacity (kg)       | 125                                              |
| Tread (mm)               | 30                                               |
| Swivel Radius (mm)       | 59                                               |
| Plate Size (mm)          | 105 X 80                                         |
| Hole Centres (mm)        | 80 X 60                                          |
| Top Plate Thickness (mm) | 2.5                                              |
| Fork Thickness (mm)      | 2.5                                              |
| To Suit Fixing Bolt (mm) | 8                                                |