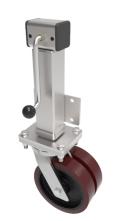

## Polyurethane Cast Iron Plate Swivel Castor 250mm 2800kg Load

Product code: JAZHD2XL250PTBJ

Side plate fixing fabricated zinc plated jacking unit fitted with a twin wheel 250mm swivel castor with 2 x polyurethane on cast iron centred ball bearing wheels, Tread width 60mm x 2 plate size 200mmmm x 110mm, hole centres 135mm x 80mm, height 719mm/869mm, maximum lift is 150mmmm. Load capacity 2800kg.Please note Jacking castors are rated on a different principal to other castors and we recommend the total lifted load is divided over just 2 jacking units. for other dimensions please refer to the BIL catalogue or request a drawing. When jacked up to the height please beware of any obstacles as a sudden shock could result in the inner square tube bending around the outer tube. DO NOT OVERWIND Handle excessively more than what is needed as this will cause the pin in the gearbox to shear. (This is a safety precaution against over loading the unit)