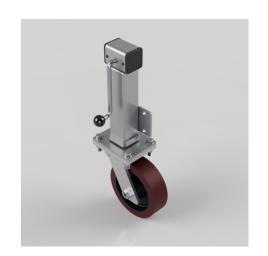

## Polyurethane Cast Iron Plate Swivel Castor 250mm 1800kg Load

**Product code: JAZHD250PTBJ** 

Side plate fixing fabricated zinc plated jacking unit fitted with a 250mm swivel castor with a polyurethane on cast iron centred ball bearing wheel, Tread width 75mm plate size 200mm x 110mm, hole centres 135mm x 80mm, height 721mm/871mm, maximum lift is 150mm. Load capacity 1800kg. Please note Jacking castors are rated on a different principal to other castors and we recommend the total lifted load is divided over just 2 jacking units. for other dimensions please refer to the BIL catalogue or request a drawing. When jacked up to the height please beware of any obstacles as a sudden shock could result in the inner square tube bending around the outer tube. DO NOT OVERWIND Handle excessively more than what is needed as this will cause the pin in the gearbox to shear. (This is a safety precaution against over loading the unit)