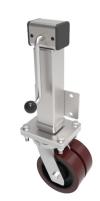

## Polyurethane Cast Iron Plate Swivel Castor 200mm 2600kg Load

Product code: JAZHD2X200PTBJWT

Side plate fixing fabricated zinc plated jacking unit fitted with a twin wheel 200mm swivel castor with 2 x polyurethane on cast iron centred ball bearing wheels, Tread width 60mm x 2 plate size 200mm x 110mm, hole centres 135mm x 80mm, height 681m/831mm, maximum lift is 150mm. Load capacity 2600kg. Please note Jacking castors are rated on a different principal to other castors and we recommend the total lifted load is divided over just 2 jacking units. for other dimensions please refer to the BIL catalogue or request a drawing. When jacked up to the height please beware of any obstacles as a sudden shock could result in the inner square tube bending around the outer tube. DO NOT OVERWIND Handle excessively more than what is needed as this will cause the pin in the gearbox to shear. (This is a safety precaution against over loading the unit)