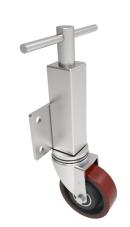

## Polyurethane Cast Iron Plate Swivel Castor 200mm 250kg Load

**Product code: JAZ200PTBJ** 

Zinc plated box jacking unit with side fitting plate and a 75mm lift fitted with a 200mm white zinc plated swivel pressed steel castor with a brown polyurethane tyred cast iron centred wheel with ball bearing bore with a load capacity of 250kg Please note Jacking castors are rated on a different principal to other castors and we recommend the total lifted load is divided over just 2 jacking units.1 extra safety point is when jacked up please beware of any obstacles as a sudden shock could result in the inner square tube bending around the outer tube. Please refer to the BIL catalogue or request a drawing

| Diameter (mm)            | 200                                              |
|--------------------------|--------------------------------------------------|
| Castor Height (mm)       | 238                                              |
| Castor Type              | Swivel                                           |
| Swivel Radius (mm)       | 153                                              |
| Fixing Option            | Plate                                            |
| Bearing Type             | Ball                                             |
| To Suit Fixing Bolt (mm) | 14                                               |
| Wheel Material           | Polyurethane on Cast Iron                        |
| Colour / Shore Hardness  | Brown Polyurethane on Cast Iron Rim / 94 Shore A |
| Temperature Resistance   | -20 °C TO +80 °C                                 |
| Load Capacity (kg)       | 250                                              |
| Tread (mm)               | 50                                               |
| Height (mm)              | 476 / 551                                        |
| Lifting Stroke (mm)      | 75                                               |