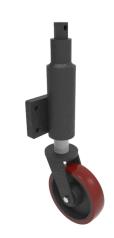

## Polyurethane Cast Iron Plate Swivel Castor 200mm 1000kg Load

Product code: JAZXXHK200PTBJ

Fabricated 75mm lift swivel jacking bracket with fixing plate fitted with a brown polyurethane tyred cast iron centred wheel with ball bearings. Wheel diameter 200mm, tread width 50mm, overall height when open 683mm and 607mm when closed, plate size 152mm x 106mm, hole centres 114mm x 64mm Load capacity 1000kg.

| Diameter (mm)            | 200                                              |
|--------------------------|--------------------------------------------------|
| Height (mm)              | 621                                              |
| Castor Type              | Swivel                                           |
| Swivel Radius (mm)       | 160                                              |
| Fixing Option            | Plate                                            |
| Bearing Type             | Ball                                             |
| To Suit Fixing Bolt (mm) | 12                                               |
| Wheel Material           | Polyurethane on Cast Iron                        |
| Colour / Shore Hardness  | Brown Polyurethane on Cast Iron Rim / 94 Shore A |
| Temperature Resistance   | -20 °C TO +80 °C                                 |
| Load Capacity (kg)       | 1000                                             |
| Tread (mm)               | 50                                               |
| Lifting Stroke (mm)      | 75                                               |