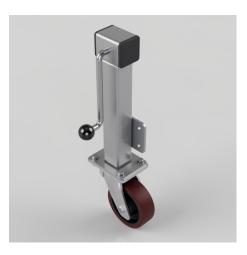

## Product code: JAZHSK150PTBJ

Side winding jacking unit with maximum lift of 200mm fitted with a Fabricated swivel castor with a top plate fixing fitted with a brown polyurethane tyred cast iron centred wheel with ball bearings. Wheel diameter 150mm, tread width 50mm, maximum Load for the complete unit is capacity 750kg. Please note Jacking castors are rated on a different principal to other castors and we recommend the total lifted load is divided over just 2 jacking units. for other dimensions please refer to the BIL catalogue or request a drawing. When jacked up to the height please be aware of any obstacles as a sudden shock could result in the inner square tube bending around the outer tube. DO NOT OVERWIND Handle excessively more than what is needed as this will cause the pin in the gearbox to shear. (This is a safety precaution against over loading the unit)

| Diameter (mm)            | 150                                              |
|--------------------------|--------------------------------------------------|
| Castor Height (mm)       | 200                                              |
| Castor Type              | Swivel                                           |
| Swivel Radius (mm)       | 130                                              |
| Fixing Option            | Plate                                            |
| Bearing Type             | Ball                                             |
| To Suit Fixing Bolt (mm) | 10                                               |
| Wheel Material           | Polyurethane on Cast Iron                        |
| Colour / Shore Hardness  | Brown Polyurethane on Cast Iron Rim / 94 Shore A |
| Temperature Resistance   | -20 °C TO +80 °C                                 |
| Load Capacity (kg)       | 750                                              |
| Tread (mm)               | 50                                               |
| Height (mm)              | 607 / 807                                        |
| Lifting Stroke (mm)      | 200                                              |
| Handle Option            | Fixed                                            |